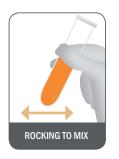

When mixing venom for testing purposes please make sure you rock back and forth OR swirl to mix; NEVER shake to mix. ALWAYS reconstitute and dilute venom with Sterile Albumin Saline with Phenol (0.4%). For complete information on these products, and their proper usage consult the package insert; available in the product packaging.