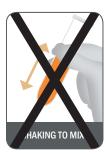

When mixing venom for testing purposes please make sure you rock back and forth OR swirl to mix; NEVER shake to mix. ALWAYS reconstitute and dilute venom with Sterile Albumin Saline with Phenol (0.4%). For complete information on these products, and their proper usage consult the package insert; available in the product packaging.