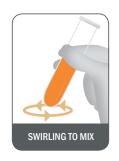

When mixing venom for testing purposes please make sure you rock back and forth OR swirl to mix; NEVER shake to mix. ALWAYS reconstitute and dilute venom with Sterile Albumin Saline with Phenol (0.4%). For complete information on these products, and their proper usage consult the package insert; available in the product packaging.